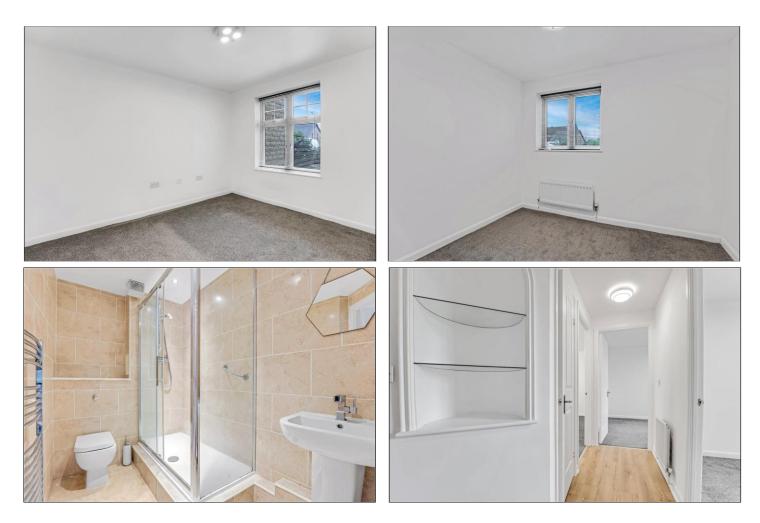

#### KITCHEN - 2.64m x 2.6m (8'8" x 8'6")

With a range of fitted wall and floor units, complementing work surfaces, electric oven, and hob with extractor over, space for fridge and freezer and plumbing for washing machine. SHOWER ROOM - 2.57m x 1.55m (8'5" x 5'1") Modern suite comprising double shower cubicle, low level WC, wash hand basin, fully tiled walls and floor and chrome

BEDROOM ONE - 3.45m x 2.6m (11'4" x 8'6")

BEDROOM TWO - 2.87m x 2.3m (9'5" x 7'7")