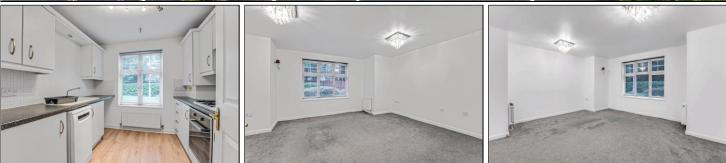

#### ENTRANCE HALL

With storage cupboard.

LOUNGE - 4.57m x 3.38m (15' x 11'1")

With bay window to the front elevation.

#### KITCHEN - 2.64m x 2.6m (8'8" x 8'6")

With a range of fitted wall and floor units, complementing work surfaces, electric oven, and hob with extractor over, space for fridge and freezer and plumbing for washing machine. SHOWER ROOM - 2.57m x 1.55m (8'5" x 5'1") Modern suite comprising double shower cubicle, low level WC, wash hand basin, fully tiled walls and floor and chrome