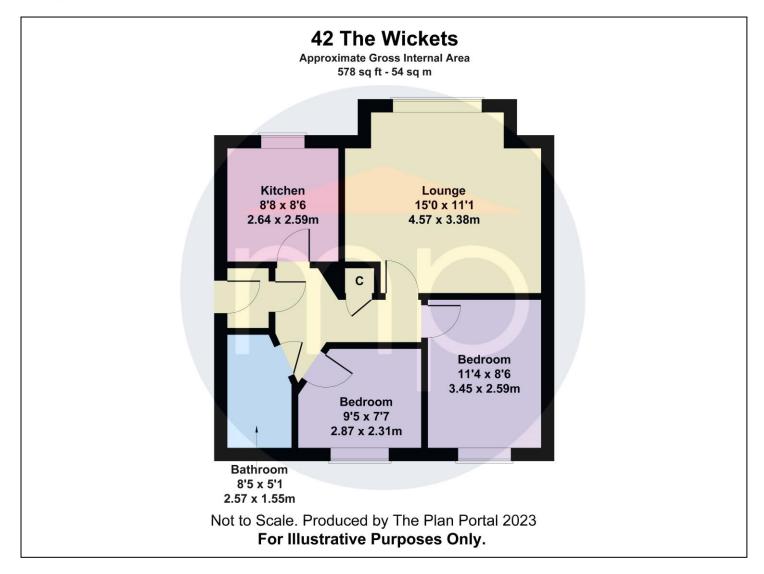

## THE WICKETS, MARTON, MIDDLESBROUGH, TS7 8EL

- A Two Bedroom Ground Floor Apartment of Approximately 578 Sq. Ft of Accommodation
- Sought After Location
- Spacious Bay Fronted Living Room
- Two Bedrooms

#### ENTRANCE HALL

With storage cupboard.

LOUNGE - 4.57m x 3.38m (15' x 11'1")

With bay window to the front elevation.

#### KITCHEN - 2.64m x 2.6m (8'8" x 8'6")

With a range of fitted wall and floor units, complementing work surfaces, electric oven, and hob with extractor over, space for fridge and freezer and plumbing for washing machine. SHOWER ROOM - 2.57m x 1.55m (8'5" x 5'1") Modern suite comprising double shower cubicle, low level WC, wash hand basin, fully tiled walls and floor and chrome

BEDROOM ONE - 3.45m x 2.6m (11'4" x 8'6")

BEDROOM TWO - 2.87m x 2.3m (9'5" x 7'7")